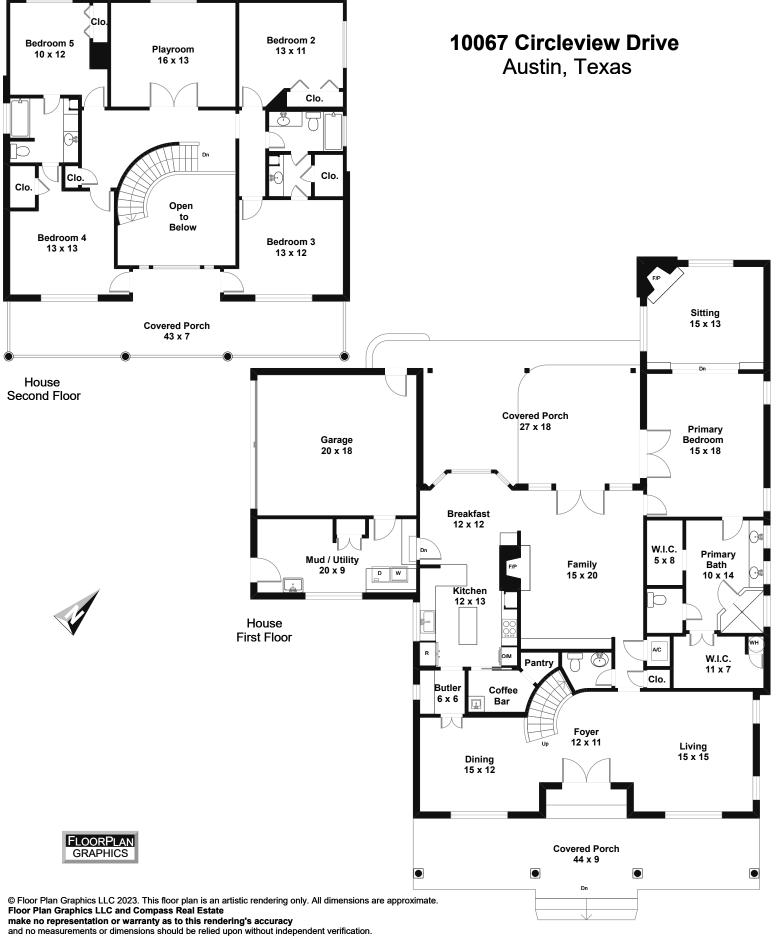

In my opinion, regarding the above referenced property, the square footages (SF), as calculated from outside corner to outside corner, are outlined below:

- 2,510 SF House, First Floor (Above Grade)
- 1,443 SF House, Second Floor (Above Grade)

3,953 SF - House Total

The following are not included in the House Total above:

398 SF - Garage (Above Grade)

- 474 SF Attached Front Covered Porch, First Floor
- 507 SF Attached Rear Covered Porch, First Floor
- 346 SF Attached Front Covered Porch, Second Floor